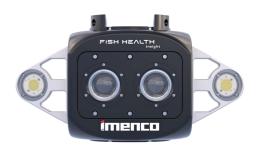

Imenco Insight – Our latest software for our systems. Unique experience to control the entire system in an easy-to-use interface. In addition to this, we also have our updated Fish Health Camera which is also available in this series.

Fish Health Insight – Tailored for machine learning, Fish Health Insight uses underwater camera images in aquaculture to count lice, estimate biomass and other machine learning algorithms.