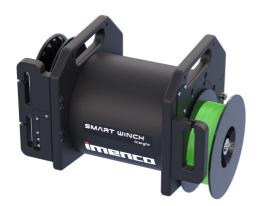

## Our Insight series consists of the following:

Pixelite Insight – Our latest cage camera with crystal clear 4K video even in difficult lighting conditions.

Smart Winch Insight – Smart winch that moves camera to pre-programmed positions at the touch of a button or completely automatically.