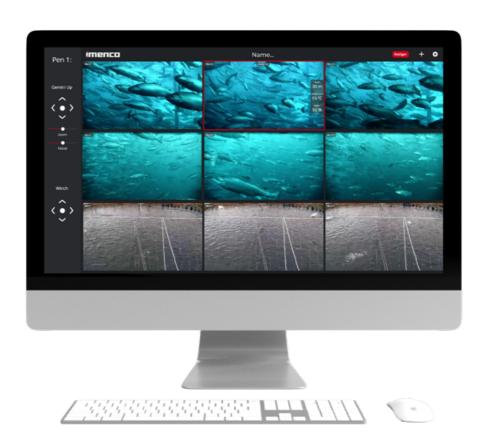

Imenco Insight – Our latest software for our systems. Unique experience to control the entire system in an easy-to-use interface. In addition to this, we also have our updated Fish Health Camera which is also available in this series.