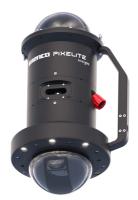

## Our Insight series consists of the following:

Pixelite Insight – Our latest cage camera with crystal clear 4K video even in difficult lighting conditions.

Smart Winch Insight – Smart winch that moves camera to pre-programmed positions at the touch of a button or completely automatically.