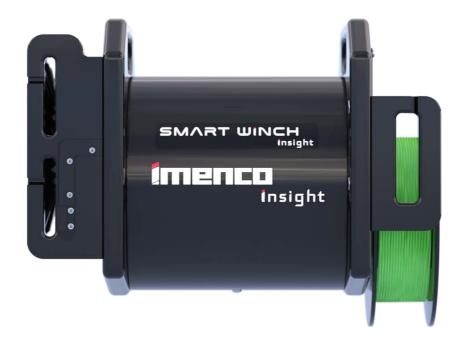

## Smart Winch Insight

API for easy system integration, full control over and under water

Smart Winch is a powerful and intelligent winch that is / will be available in the Imenco Insight series. The winch is produced in weather-resistant materials and has brackets for flexible attachment to various cage systems.

## Smart Winch Insight

Smart Winch is a powerful and intelligent winch that is / will be available in the Imenco Insight series. The winch is produced in weather-resistant materials and has brackets for flexible attachment to various cage systems. The winch can be remotely controlled via Ethernet using a separate control unit or by local switches.

The winch motors have stainless steel shaft and are equipped with motor brake. The user can set the winch to move the camera to a preset positions for depth (z) and length (x) in the cage using the new Imenco Insight software.